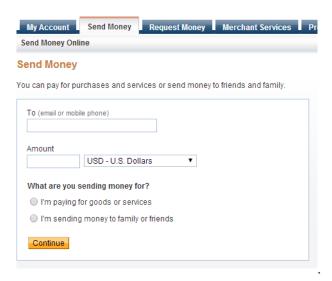

Select "Send Money."

Fill in the invoice form with EWH's Paypal email: paypal@ewh.org.

Fill in the amount you want to pay.

Check the "I'M PAYING FOR GOODS OR SERVICES" box.

Press the CONTINUE button.

On the next page, before pressing the SEND MONEY button, please fill in the EMAIL TO RECIPIENT field with <a href="mailto:chapters@ewh.org">chapters@ewh.org</a> and describe in the MESSAGE field the type of payment. Remember to type your full name, University Chapter name (if applicable), telephone number, and type of payment (student affiliation fee, Chapter affiliation fee, kits, Design Competition registration, textbook order, t-shirt order, etc.)