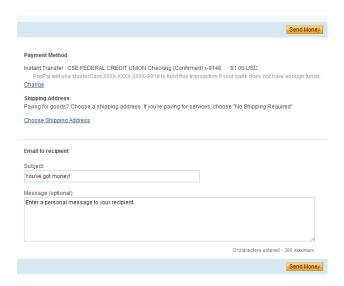

Select "Send Money."

Fill in the invoice form with EWH's Paypal email: paypal@ewh.org.

Fill in the amount you want to pay.

Check the "I'M PAYING FOR GOODS OR SERVICES" box.

Press the CONTINUE button.

On the next page, before pressing the SEND MONEY button, please fill in the EMAIL TO RECIPIENT field with <a href="mailto:chapters@ewh.org">chapters@ewh.org</a> and describe in the MESSAGE field the type of payment. Remember to type your full name, University Chapter name (if applicable), telephone number, and type of payment (student affiliation fee, Chapter affiliation fee, kits, Design Competition registration, textbook order, t-shirt order, etc.)

Press the SEND MONEY button to complete the payment.