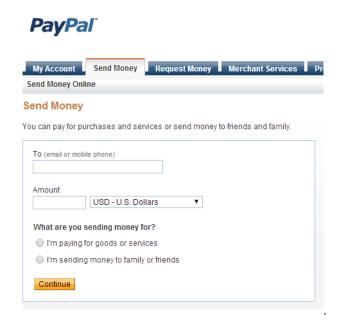

## To pay electronically:

EWH accepts credit card payments through PAYPAL. Create a PAYPAL account or login to your PAYPAL account at <u>https://www.paypal.com</u>. (This account is free).

Select "Send Money."

Fill in the invoice form with EWH's paypal email: paypal@ewh.org.

Fill in the amount you want to pay.

Check the "I'M PAYING FOR GOODS OR SERVICES" box.

Press the CONTINUE button.

On the next page, before pressing the SEND MONEY button, please fill the EMAIL TO RCIPIENT field with <u>chapters@ewh.org</u> and describe in the MESSAGE field the type of payment. Please remember to write your full name, University Chapter (if applies), telephone and type of payment (EWH's chapter affiliation, registration fee, kit's, t-shirt, book orders)!